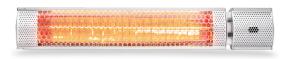

## Halogen infrared heater

## **Technical Features**

- Instant heating.
- Short wave infrared heater.
- Two selectable power levels.
- 1000W power level 1.
- 2000W power level 2.
- Heating area: 12-18m².
- Thermal safety cut out.
- Remote control included.
- Operation indicator light.
- Suitable for indoor and outdoor use. It should be protected from the direct action of the weather.
- Possibility of wall or ceiling installation.
- It can be installed on a TR-21 tripod, offered as an accessory.

| MODEL          | IFH-2001                   |
|----------------|----------------------------|
| Power          | 2000 W                     |
| Power levels   | 2 levels (1000 W / 2000 W) |
| Remote control | Included                   |
| Height         | 11 cm                      |
| Width          | 62 cm                      |
| Depth          | 7 cm                       |
| Weight         | 1,6 kg                     |
| Voltage        | 230 V~                     |
| IP rating      | IP55                       |
| EAN13          | 8432336602924              |