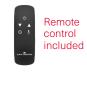

## **Technical Features**

- Instant heating.
- Carbon fiber heating lamp.
- Medium wave infrared heater.
- Four selectable power levels.
- 800W power level 1.
- 1200W power level 2.
- 1600W power level 3.
- 2000W power level 4.
- Heating area: 18m² for an installation height of 2,4m.
- Thermal safety cut out.
- Remote control included.
- 24 hour timer control.
- Possibility of wall or ceiling installation.
- Suitable for indoor and outdoor use. It should be protected from the direct action of the weather.
- It can be installed on a TR-21 tripod, offered as an accessory.

| MODEL          | IFC-2000                              |
|----------------|---------------------------------------|
| Power          | 2000W                                 |
| Power levels   | 4 levels (800W /1200W /1600W / 2000W) |
| Remote control | Included                              |
| Height         | 13 cm                                 |
| Width          | 90 cm                                 |
| Depth          | 9 cm                                  |
| Weight         | 3 kg                                  |
| Voltage        | 230 V~                                |
| IP rating      | IP55                                  |
| EAN13          | 8432336602900                         |