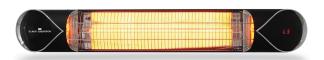

## Carbon infrared heater

## **Technical Features**

- Instant heating.
- Carbon fiber heating lamp.
- Medium wave infrared heater.
- Four selectable power levels.
- 800W power level 1.
- 1200W power level 2.
- 1600W power level 3.
- 2000W power level 4.
- Heating area: 18m² for an installation height of 2,4m.
- Thermal safety cut out.
- Remote control included.
- 24 hour timer control.
- Possibility of wall or ceiling installation.
- Suitable for indoor and outdoor use. It should be protected from the direct action of the weather.
- It can be installed on a TR-21 tripod, offered as an accessory.

| MODEL          | IFC-2000                              |
|----------------|---------------------------------------|
| Power          | 2000W                                 |
| Power levels   | 4 levels (800W /1200W /1600W / 2000W) |
| Remote control | Included                              |
| Height         | 13 cm                                 |
| Width          | 90 cm                                 |
| Depth          | 9 cm                                  |
| Weight         | 3 kg                                  |
| Voltage        | 230 V~                                |
| IP rating      | IP55                                  |
| EAN13          | 8432336602900                         |