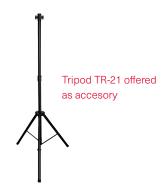

## **Technical Features**

- Instant heating.
- Carbon fiber heating lamp.
- Medium wave infrared heater.
- Four selectable power levels.
- 800W power level 1.
- 1200W power level 2.
- 1600W power level 3.
- 2000W power level 4.
- Heating area: 18m² for an installation height of 2,4m.
- Thermal safety cut out.
- Remote control included.
- 24 hour timer control.
- Possibility of wall or ceiling installation.
- Suitable for indoor and outdoor use. It should be protected from the direct action of the weather.
- It can be installed on a TR-21 tripod, offered as an accessory.